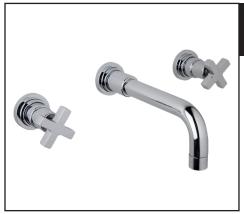

# **FEATURES**

- 1/2" wall mount hot and cold with separate spout
- 1/4-turn ceramic disc control cartridges
- Brass construction
- 7 31/64" spout reach with 1/2" female inlet
- Plumber to provide 1/2" male nipple T-fitting for spout installation
- 1/2" NPT connectors
- Fixed spout, 1.2 GPM
- Pop-up not included, order CNZREMOTE for remote pop-up
- Order 6442 or 7444 for grid drain option
- Separate rough available, order C5039/5DX Counterclockwise opening for hot ( order two counterclockwise for use with cross handles) and C5039/5SX Clockwise opening for cold.
- 51/64" extension piece is C5590 must order 2 for set